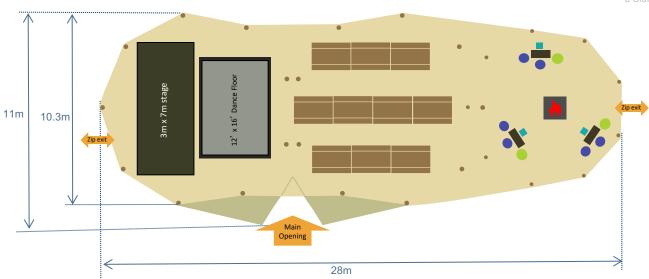

**Tents:** 2 Giant Hats + 1 Cirrus 40

**Furniture:** 80 seated guests on rectangular tables and benches + 3m x

7m stage, 16" x 12" dance floor, Bamse Max fire pit + chill out furnishings

Covered area with sides lowered