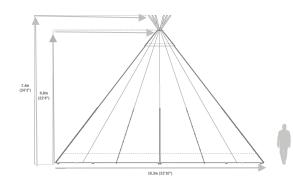

Covered area with sides raised.

Some or all of the sides can be raised on a Giant Hat

 $6^{'}\,6^{''}(2m)\,x\,2^{''}\,2^{''}(0.7m)$  solid pine rectangle table with pine benches

Assorted chill out furnishings, including low tables, bean cubes and cushions.

Some or all of the sides can be raised on a Giant Hat

Solid wood Bar 2.4m x 0.6m

 $6^{\circ}6^{\circ}(2m) \times 2^{\circ}2^{\circ}(0.7m)$  solid pine rectangle table with pine benches

Assorted chill out furnishings, including low tables, bean cubes and cushions.