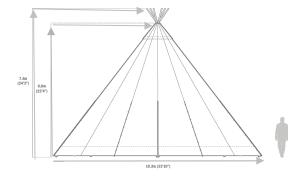

Covered area with sides raised.

Some or all of the sides can be raised on a Giant Hat

 $6^{'}\,6^{''}(2m)\,x\,2^{''}\,2^{''}(0.7m)$  solid pine rectangle table with pine benches

Assorted chill out furnishings, including low tables, bean cubes and cushions.

Some or all of the sides can be raised on a Giant Hat

Solid wood Bar 2.4m x 0.6m

 $6^{\circ}6^{\circ}(2m) \times 2^{\circ}2^{\circ}(0.7m)$  solid pine rectangle table with pine benches

Assorted chill out furnishings, including low tables, bean cubes and cushions.