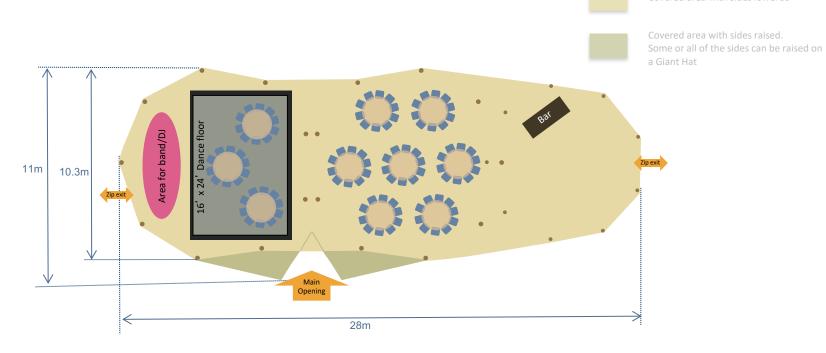

Tents: 2 Giant Hats + 1 Cirrus 40

**Furniture:** 128 seated guests on rectangular tables and benches + 16"

x 24" dance floor, bar + chill out furnishings

Covered area with sides lowered

Covered area with sides raised.

Some or all of the sides can be raised on a Giant Hat

Solid wood Bar 2.4m x 0.6m

 $6^{\circ}6^{\circ}(2m) \times 2^{\circ}2^{\circ}(0.7m)$  solid pine rectangle table with pine benches

Assorted chill out furnishings, including low tables, bean cubes and cushions.