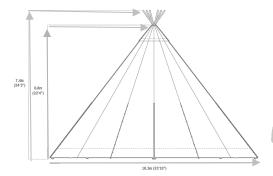

''}\,2^{''}(0.7m)$  solid pine rectangle table with pine benches



Assorted chill out furnishings, including low tables, bean cubes and cushions.

Tents: 2 Giant Hats + 1 Cirrus 40

**Furniture:** 128 seated guests on rectangular tables and benches + 16"

x 24" dance floor, bar + chill out furnishings





Covered area with sides lowered



Covered area with sides raised.

Some or all of the sides can be raised on a Giant Hat







Solid wood Bar 2.4m x 0.6m



 $6^{\circ}6^{\circ}(2m) \times 2^{\circ}2^{\circ}(0.7m)$  solid pine rectangle table with pine benches



Assorted chill out furnishings, including low tables, bean cubes and cushions.

Tents: 2 Giant Hats + 1 Cirrus 40

Furniture: 100 seated guests on round tables & chairs + 16" x 24"

dance floor, bar + Bamse Max fire pit