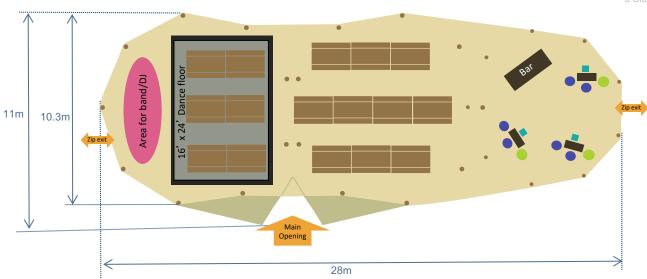

Tents: 2 Giant Hats + 1 Cirrus 40

**Furniture:** 128 seated guests on rectangular tables and benches + 16"

x 24" dance floor, bar + chill out furnishings

Covered area with sides lowered

Covered area with sides raised.

Some or all of the sides can be raised on a Giant Hat

Solid wood Bar 2.4m x 0.6m

 $6^{\circ}6^{\circ}(2m) \times 2^{\circ}2^{\circ}(0.7m)$  solid pine rectangle table with pine benches

Assorted chill out furnishings, including low tables, bean cubes and cushions.